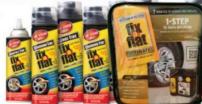

#### Fix-A-Flat Tire Inflators and Sealants

Fix-A-Flat® is a simple solution to a flat tire. It seals and inflates in minutes just by connecting the hose and inflating. You'll be back on the road in minutes. Fix-A-Flat is safe for tire sensors, requires no tools or jacks, has a non-flammable formula and is safe to store in your vehicle's trunk or tire well. Fix-A-Flat is America's #1 tire inflator and sealer.