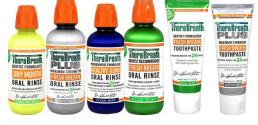

### THERABREATH – Professional Formula Mouth Rinses & Toothpastes

FIXED MOUNT »

RAIN SHOWER »