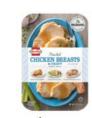

#### **Refrigerated Meals & Side Dishes**

HORMEL<sup>®</sup> Homestyle

Meatloaf with Tomato Sauce

de.

HORMEL<sup>®</sup> Slow Simmered Beef Tips & Gravy

HORMEL<sup>®</sup> Roasted Chicken Breasts & Gravy

HORMEL<sup>®</sup> Sliced Roasted Turkey Breast & Gravy