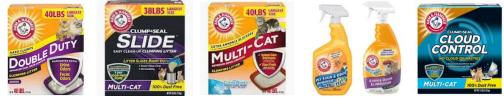

### A&H – CAT LITTER & PET MESS SPRAYS

- Cat Litter in Boxes and Bags
- > A&H pet stain & odor remover removes the toughest pet odors and stains forever